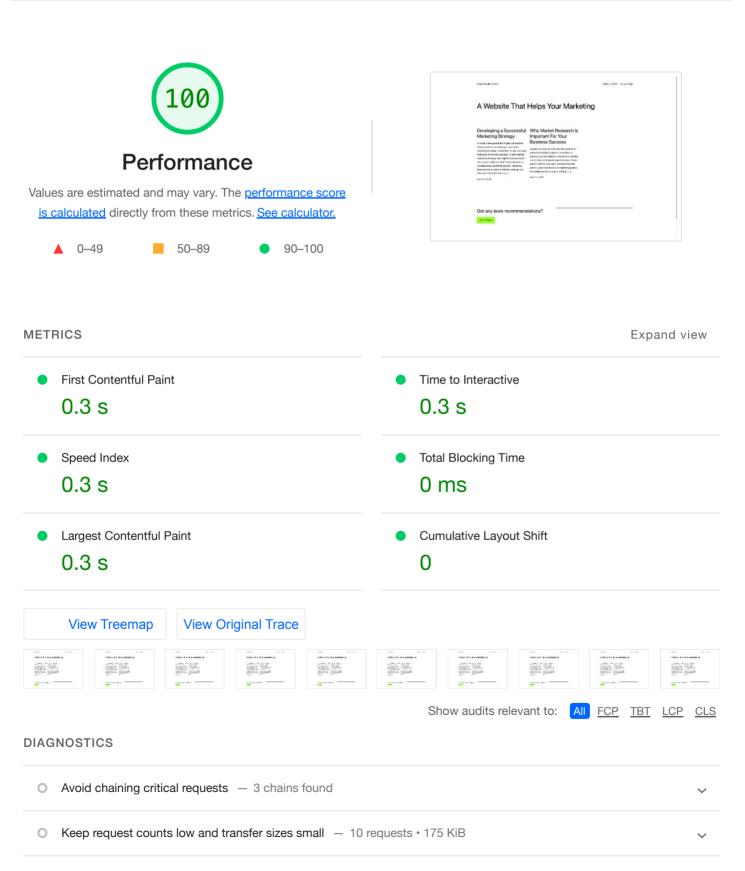

More information about the performance of your application. These numbers don't directly affect the Performance score.