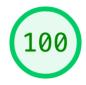

## Accessibility

These checks highlight opportunities to improve the accessibility of your web app. Only a subset of accessibility issues can be automatically detected so manual testing is also encouraged.

## ADDITIONAL ITEMS TO MANUALLY CHECK (10)

Show

These items address areas which an automated testing tool cannot cover. Learn more in our guide on <u>conducting an accessibility</u> <u>review</u>.

PASSED AUDITS (16) Show

NOT APPLICABLE (28) Show

- Captured at Mar 13, 2023,
- 11:51 AM GMT+8
- Initial page load
- Emulated Desktop with
  - Lighthouse 9.6.8
- Custom throttling
- Single page load
- Using Chromium 110.0.0.0
  with devtools