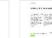

## Accessibility

These checks highlight opportunities to improve the accessibility of your web app. Only a subset of accessibility issues can be automatically detected so manual testing is also encouraged.

## ADDITIONAL ITEMS TO MANUALLY CHECK (10)

Show

These items address areas which an automated testing tool cannot cover. Learn more in our guide on <u>conducting an accessibility</u> <u>review</u>.

PASSED AUDITS (16) Show