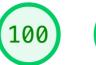

## **Performance**

Values are estimated and may vary. The performance score is calculated directly from these metrics. See calculator.

0-49

50-89

90-100

**METRICS** Expand view

First Contentful Paint

 $0.3 \, s$ 

Speed Index

 $0.3 \, s$ 

Largest Contentful Paint

 $0.3 \, s$ 

Time to Interactive

 $0.3 \, s$ 

**Total Blocking Time** 

0 ms

Cumulative Layout Shift

0

Show audits relevant to: All FCP TBT LCP CLS

**DIAGNOSTICS** 

- Avoid chaining critical requests 3 chains found
- Keep request counts low and transfer sizes small 8 requests 32 KiB
- Largest Contentful Paint element 1 element found