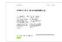

## Accessibility

These checks highlight opportunities to improve the accessibility of your web app. Only a subset of accessibility issues can be automatically detected so manual testing is also encouraged.

## ADDITIONAL ITEMS TO MANUALLY CHECK (10)

Show

These items address areas which an automated testing tool cannot cover. Learn more in our guide on <u>conducting an accessibility</u> <u>review</u>.

PASSED AUDITS (16) Show