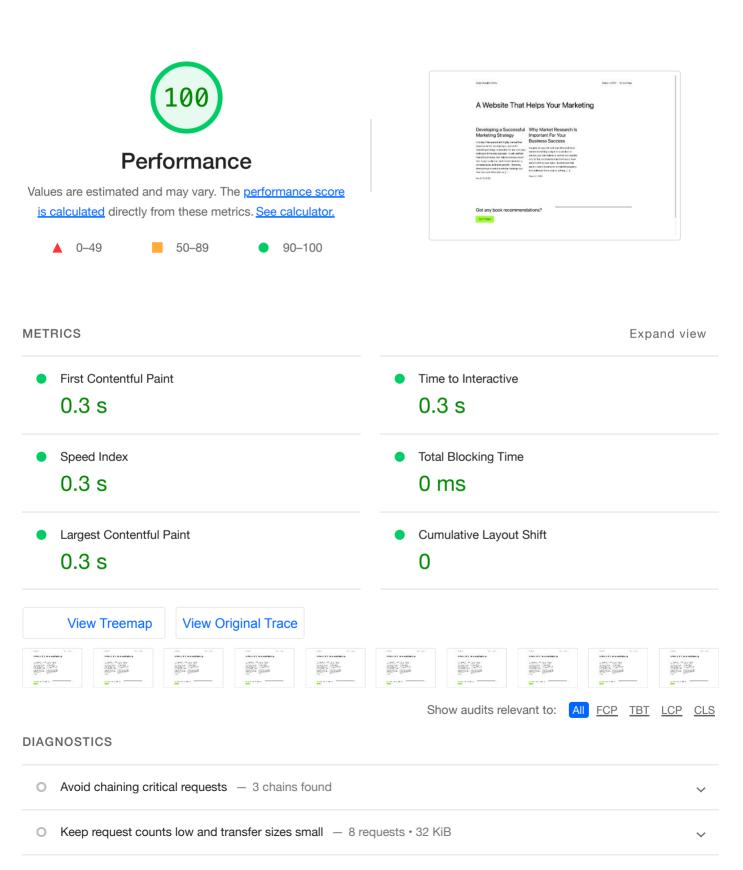

More information about the performance of your application. These numbers don't directly affect the Performance score.